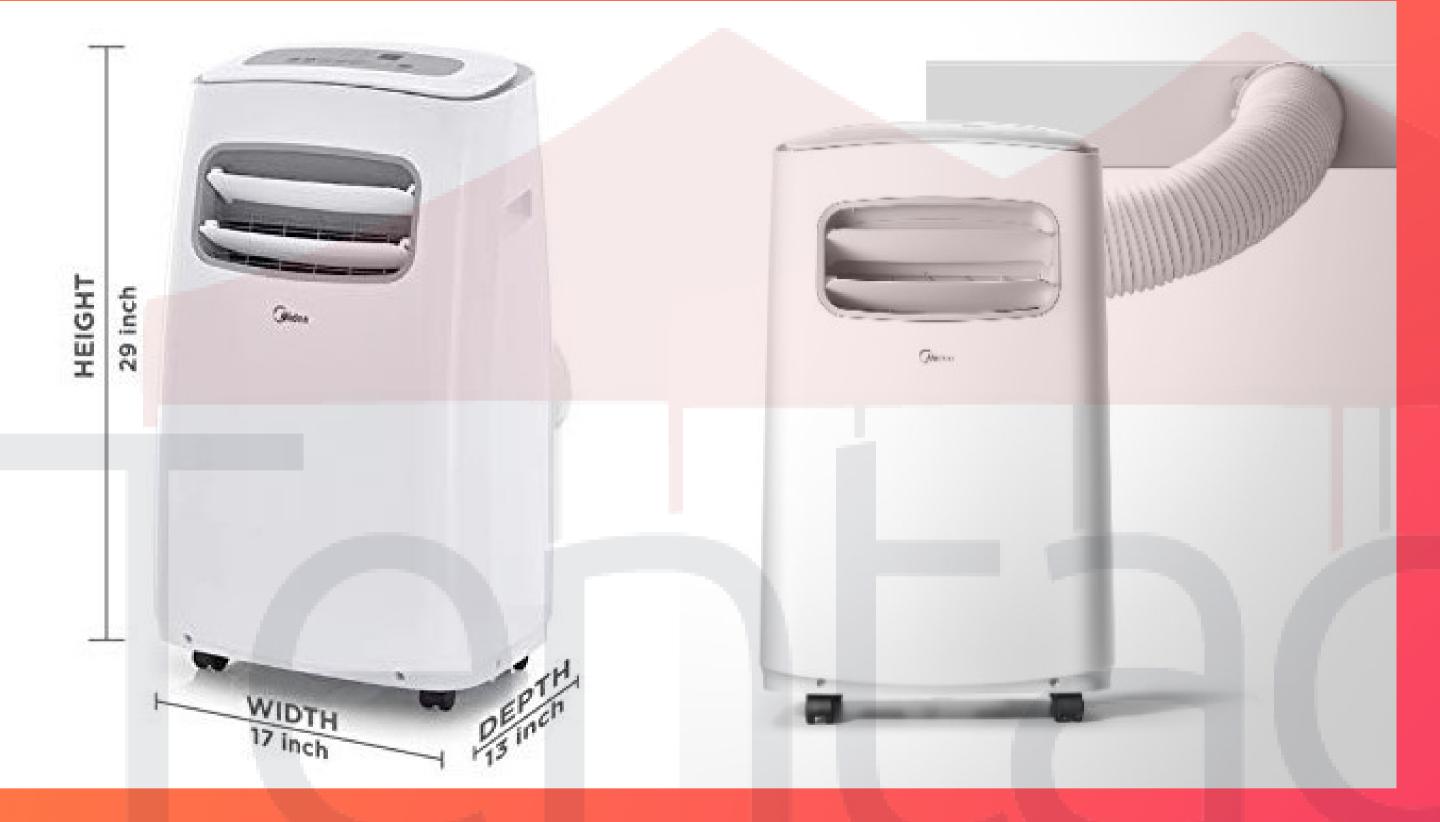

## **Portable Air-Con**

Light and compact to cool indoor areas up to 400 cubic meter

**Specifications** 

• 9000 BTU • 940 Watts power Sound pressure 55 dB • Wireless Remote • Light Weight of *32* kg