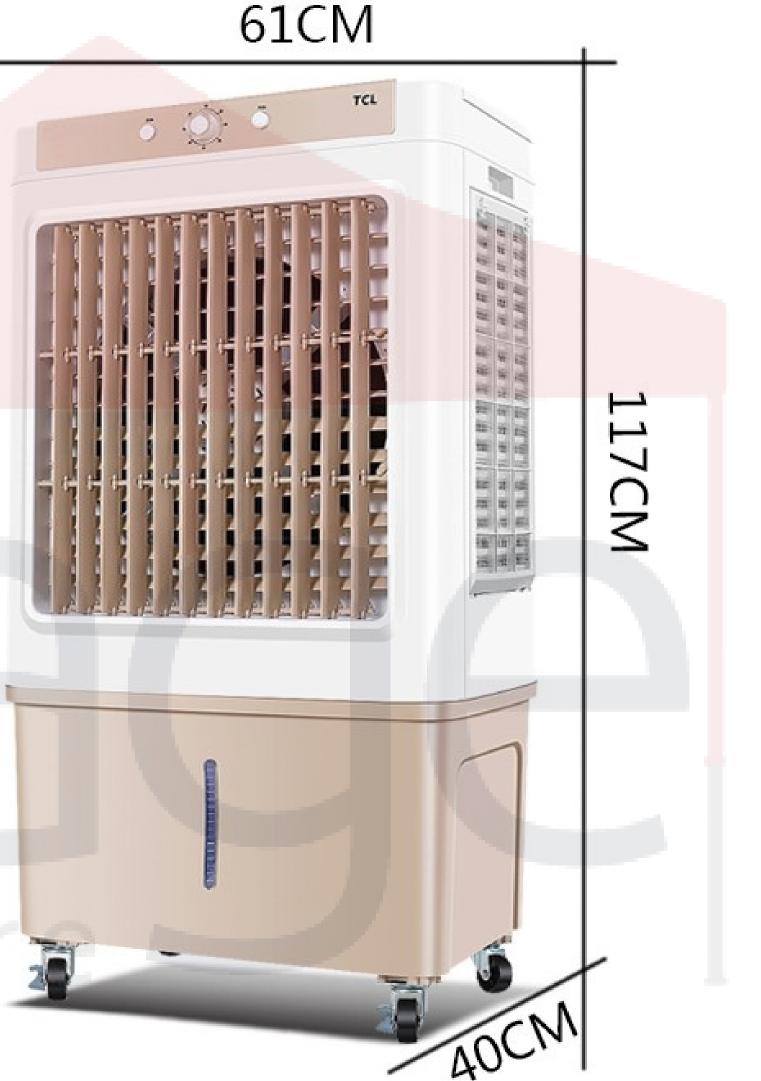

## Medium Air Cooler

Compact and effective cooling for indoor setting. Good for space constrained areas!

#### **Specifications**

- 10000 Cubic meter airflow
- 250 Watts power
- 60 Litre tank
- 3 speeds, Oscillation settings
- Up to 8 hours per tank
- 2 meter cable with UK plug