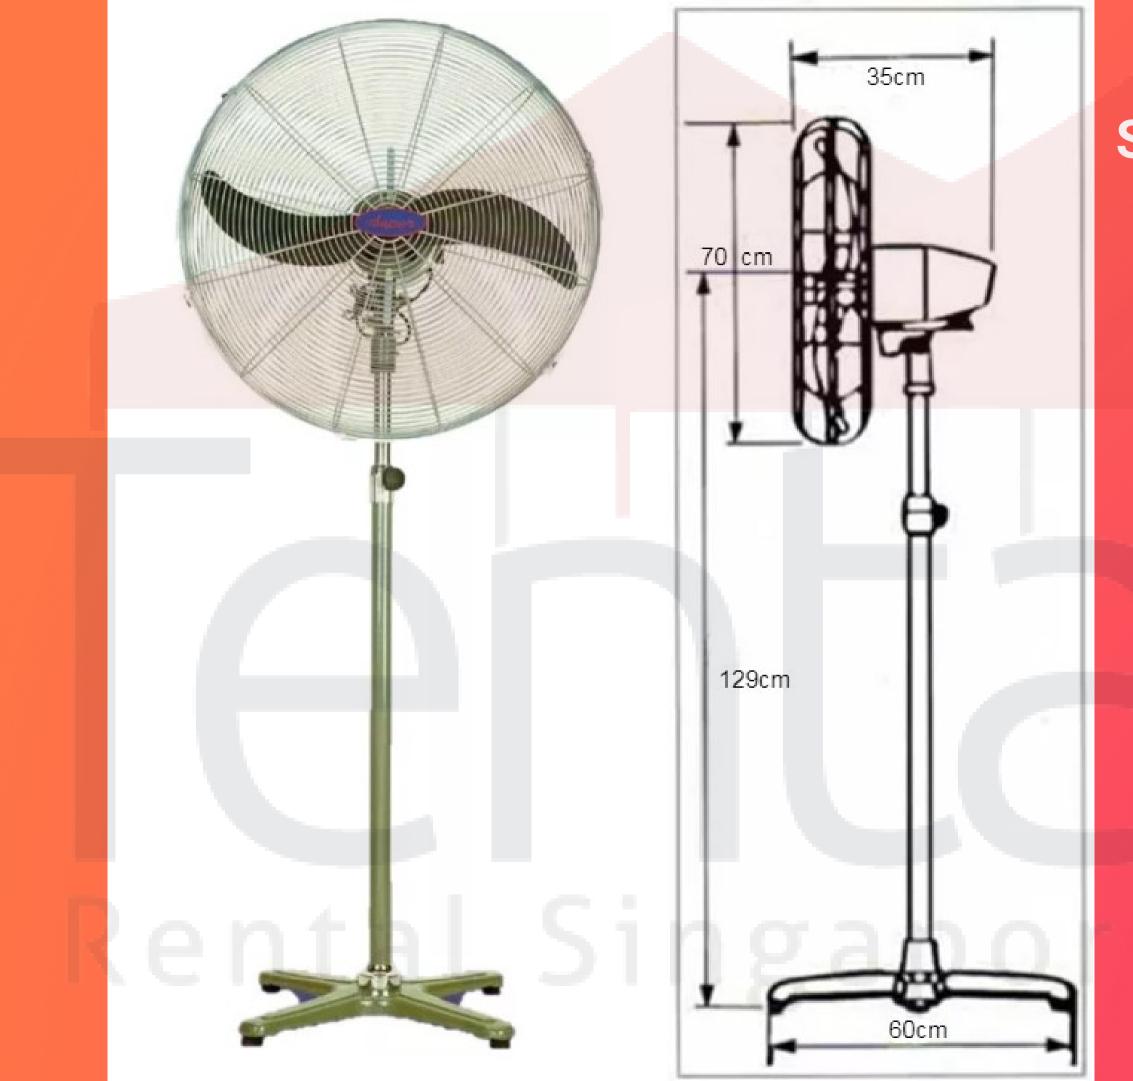

#### **Specifications**

*1100* RPM - *1400* RPM fan speed
180 Watts power
3 speed, Oscillation setting
Adjustable Height 1.2m - 1.6m

25" Industrial Standing Fan