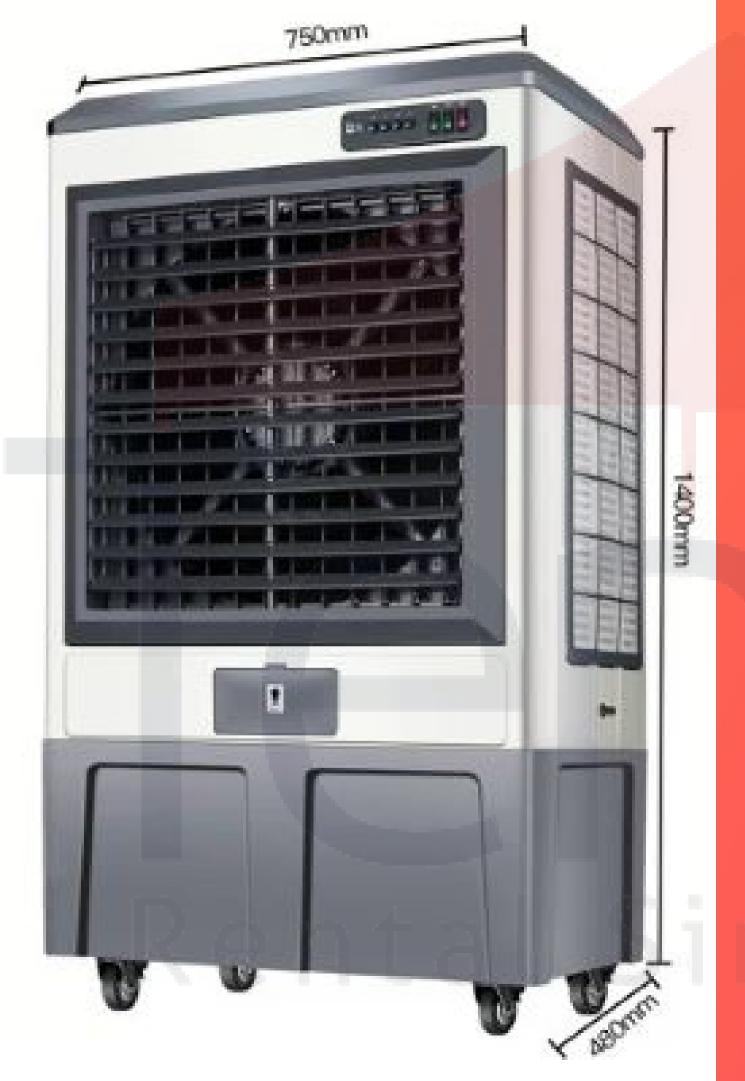

## Large Air Cooler Industrial standard Air Cooler. Effective cooling

with just water!

### **Specifications**

- 100 Litre tank

 18000 Cubic meter airflow • 700 Watts power • *3* speeds, Oscillation settings • Up to 12 hours per tank • 2 meter cable with UK plug